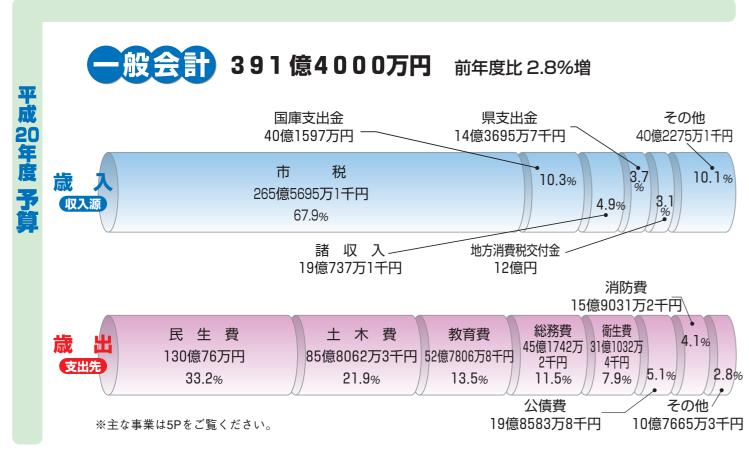

## 【一般会計予算】

当初予算の概要

比2・8%の増となって予算総額は391億4 →主な事業5p

ます。

00円で、 15特別会計の予算総額は 「在宅介護支援事業」 234億6563万70 【特別会計予算】 「後期高齢者医療」 対前年度比

と Ø