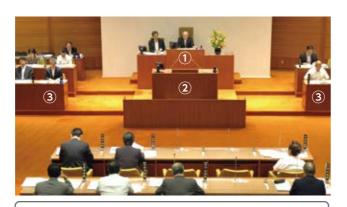

## 委員長報告

委員会での審査経過、結果を 委員長が報告します。

- ①議長席
- ②演壇…議案の総括説明、委員長報告、総括質問 答弁を行います。
- ③執行部席…議案の詳細説明、質疑・一般質問に 対する答弁を行います。

- ④議員席…質疑は議員席から行います。
- ⑤一般質問席…一般質問は、移動式の演壇等を設 置して質問します。
- ⑥傍聴席(車いす用2席を含む53席)