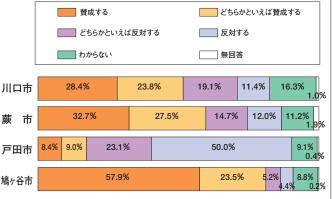

## 合併について

あなたがお住まいの市が他の市と合併するとしたら、 あなたは、どう思いますか。

以上」とも言われています。 上げ等で「1,000億円 長引く不況が続く中で、

優勝セールや祝勝会の売り 売り上げ増、百貨店などの

覧になってください。

してありますので、ぜひご

アドレスは、表紙に記載

議会だより編集委員会