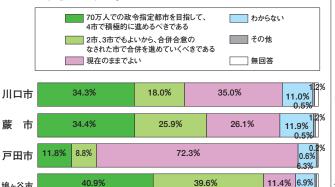

## 政令指定都市について

40.9%

の経済波及効果は、

新聞の

るようになりました。

あなたは、この県南4市による政令指定都市について、 どう思いますか。